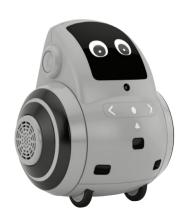

# Getting to know Miko 2

## **Light Indicators**

| Indicator                                              | Light          |
|--------------------------------------------------------|----------------|
| Not Connected                                          | Yellow         |
| <ul> <li>Connected successfully to<br/>Wifi</li> </ul> | Blue           |
| Battery Low                                            | Red            |
| Miko Listening                                         | Green Rotating |
| Miko Thinking                                          | Blue Rotating  |
| Miko Talking                                           | Blue Blinking  |
| Light Indicators •                                     |                |

### **Touch Pads**

Now you can also navigate through features of Miko 2 using the Touch Pads.