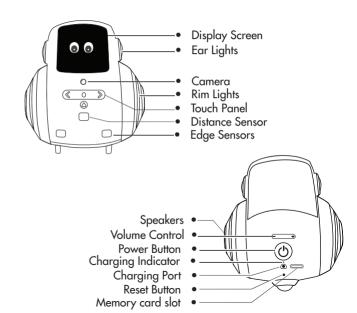

# Getting to know Miko 2

## **Light Indicators**

| Indicator                                              | Light          |
|--------------------------------------------------------|----------------|
| Not Connected                                          | Yellow         |
| <ul> <li>Connected successfully to<br/>Wifi</li> </ul> | Blue           |
| Battery Low                                            | Red            |
| Miko Listening                                         | Green Rotating |
| Miko Thinking                                          | Blue Rotating  |
| Miko Talking                                           | Blue Blinking  |
| Light Indicators •                                     |                |