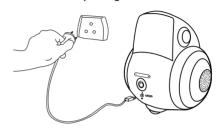

Connect the charger to Miko 2 at the back. Charging is complete when "Rim Lights" turn green. Miko 2 fully charges in 1.5 hours.

Press the "Power" button for 3-4 secs to turn Miko 2 ON/OFF.

Caution -- Do not put MIKO 2 for overnight charging.
This may reduce battery life of the product.