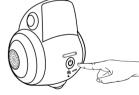

Connect the charger to Miko 2 at the back. Charging is complete when "Rim Lights" turn green. Miko 2 fully charges in 1.5 hours.

Press the "Power" button for 3-4 secs to turn Miko 2 ON/OFF.

Caution -- Do not put MIKO 2 for overnight charging.
This may reduce battery life of the product.