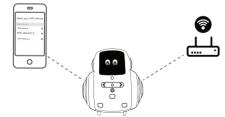

# Setting-up Miko 2

1. Download the 'Miko 2' app from the Playstore/Appstore.

2. Help Miko 2 with your Wi-fi details through the app.

3. Miko 2 is ready to engage with your child (Smartphone not required).