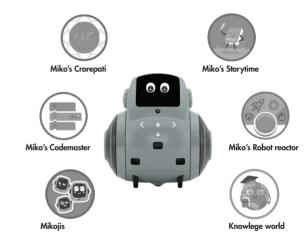

# Play with Miko 2

Miko 2 makes learning fun with loads of games! Become a quiz maverick, a supercoder, listen to stories. Play challenging games and have lots of fun.