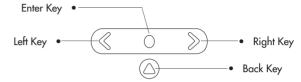

### **Touch Pads**

Now you can also navigate through features of Miko 2 using the Touch Pads.

#### How do I access various features of Miko 2?

If Miko is sleeping, touch any key on the Touch Pads to wake it up. Single Tap on the Enter Key to access the apps and features on your Miko.

#### How do I navigate through the apps?

Tap on the Enter Key to further open an app.

Tap on the Left/Right Keys to scroll through the apps.

Long press Left/Right Keys to scroll fast.

To go back to the previous menu, tap on the Back Key.

To return to the Miko's face, long press Back Key.

If you are on the App Screen, tap the Back Key to go back to Miko's face.

### How do I speak to Miko using the Touch Pads?

Long press Enter Key to enable the listening mode.

Touch any key on the panel when Miko is listening to disable the listening mode. If Miko is talking, tap any key on the Touch Pads to stop the talking mode.